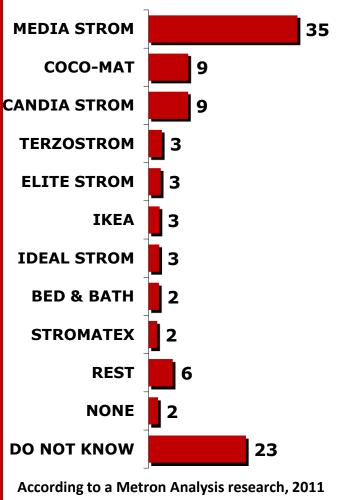

# **MEDIA STROM distinctions**

# Media Strom is considered to be the most reliable company of the mattress industry and holds the largest market share!

Q: Which companies, brands of the mattress industry is the best.

Enjoy the maximum in sales due to Media Strom's reputation and unparallel quality of products!