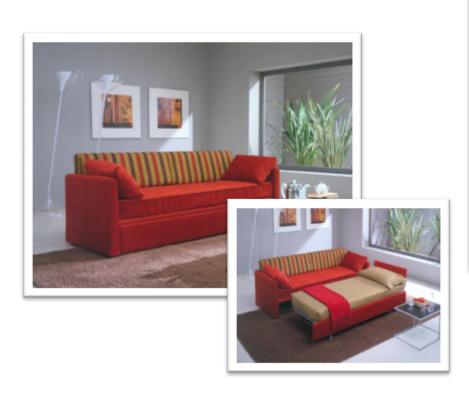

## **Folding sofas and armchairs**

Stylish designs that adorn your house and provide the perfect solution for sleeping arrangements to accommodate guests.