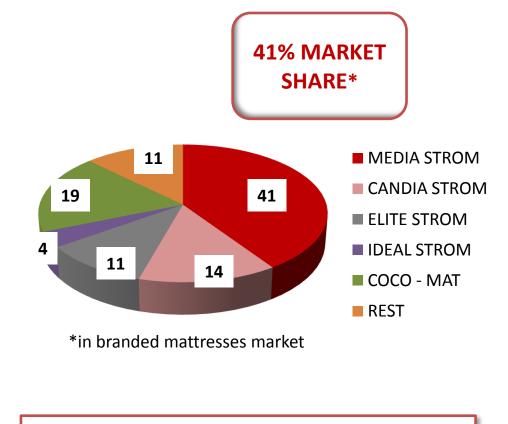

# Media Strom is considered to be the most reliable company of the mattress industry and holds the largest market share!

Q: Which companies, brands of the mattress industry is the best.

Enjoy the maximum in sales due to Media Strom's reputation and unparallel quality of products!