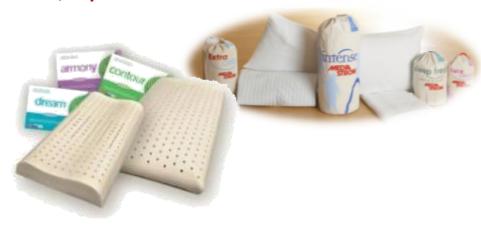

Pillows, Mattress Protective Covers, Duvets, Topers

## **Launch of Memory Foam Pillows**

Launch of **Space Comfort**, a new line of revolutionary sleeping pillows made of memory Foam – a material developed specifically for NASA, to relieve the pressure of Astronauts.