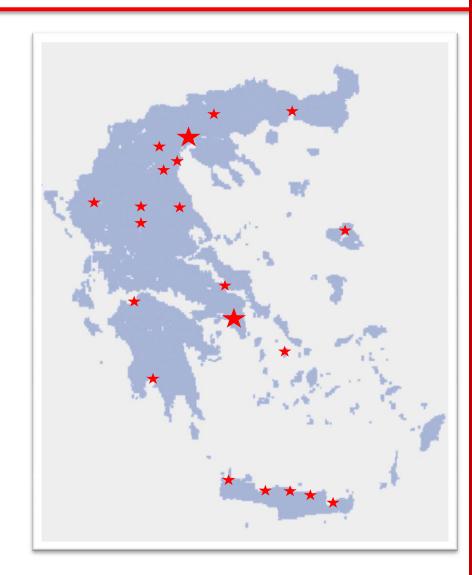

# **MEDIA STROM distribution network**

### Media Strom's network consists of:

- ■33 Proprietary shops (25 in Athens, 7 in Thessaloniki, 1 Veria)
- ■23 Franchise shops with great success in sales and notable profits

# Due to our growth system through multiple channels, our distribution network is enhanced with:

- ■Wholesale Business: 2.800 partners and furniture manufacturers
- ■Hotels: over 1.000 hotels on a national level
- ■Exports in: Cyprus