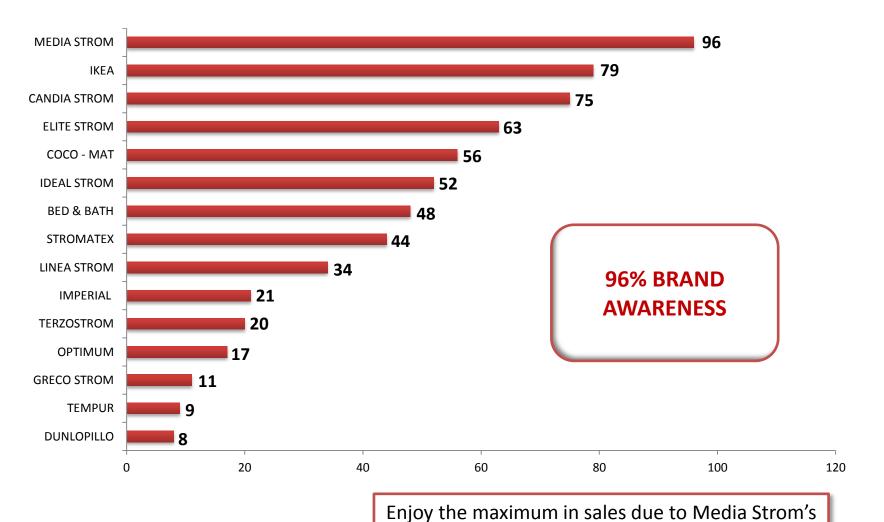

Award** for all its mattresses (2001). Media Strom is among the fist European companies to receive the Ecolabel award, as a proof that both new raw materials and production methods used are environment and people friendly.







# **MEDIA STROM distribution network**



### Media Strom's network consists of:

- ■33 Proprietary shops (25 in Athens, 7 in Thessaloniki, 1 Veria)
- ■23 Franchise shops with great success in sales and notable profits

# Due to our growth system through multiple channels, our distribution network is enhanced with:

- ■Wholesale Business: 2.800 partners and furniture manufacturers
- ■Hotels: over 1.000 hotels on a national level
- ■Exports in: Cyprus



# **MEDIA STROM distinctions**



## Media Strom enjoys maximum awareness in comparison with its counterparts



# **MEDIA STROM distinctions**



# Media Strom is considered to be the most reliable company of the mattress industry and holds the largest market share!

Q: Which companies, brands of the mattress industry is the best.





Enjoy the maximum in sales due to Media Strom's reputation and unparallel quality of products!

# **MEDIA STROM distinctions**



Media Strom is ranked 42<sup>nd</sup> among the "50 mighty players of the Greek Industry"
"THE 50 POWERFULL PLAYERS
OF THE GREEK INDUSTRY"

(Newspaper "Real News": 2009)

| Control of the latest and the latest | TORSE MATE