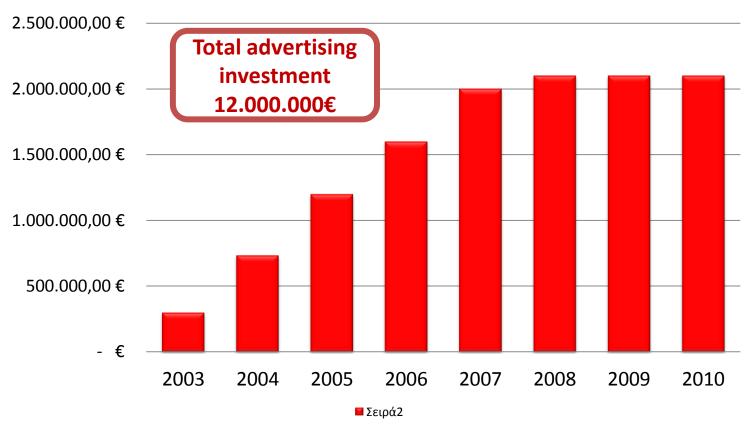

Media Strom, which maintains constant growth during the last decade (2000-2010), has displayed up to **305% increase** in its turnover, surpassing 37,5 million Euros in 2010.

Media Strom has always been and remains by far the No 1 company in the mattress industry in Greece and one of the leading mattress manufacturers worldwide!

# Sales Growth [2000 - 2010]

## Millions €

Since its establishment in 1967, Media Strom constantly embraces innovative solutions that changed our way of sleeping. Among others, few of the achievements that we take proud of are the following: