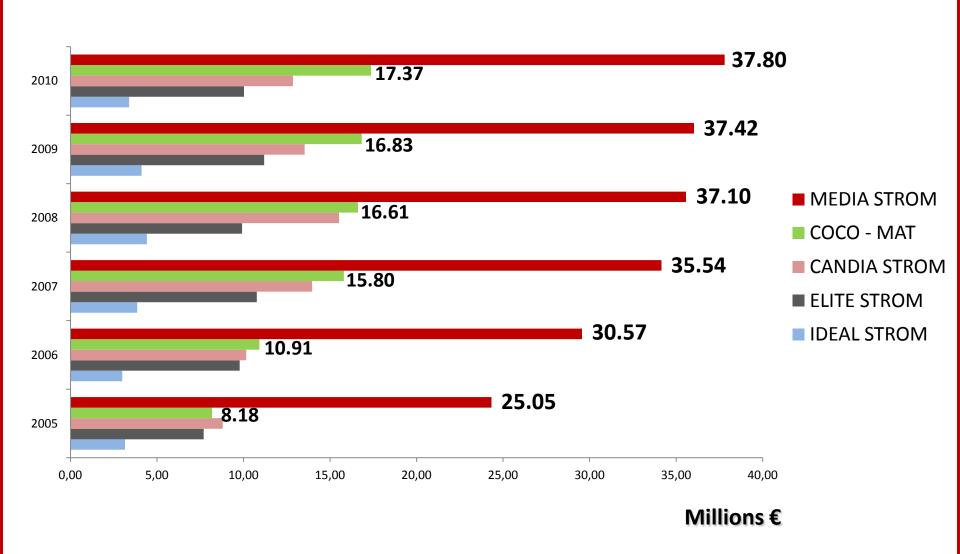

## Media Strom enjoys maximum awareness in comparison with its counterparts

# Media Strom is considered to be the most reliable company of the mattress industry and holds the largest market share!

Q: Which companies, brands of the mattress industry is the best.

Enjoy the maximum in sales due to Media Strom's reputation and unparallel quality of products!