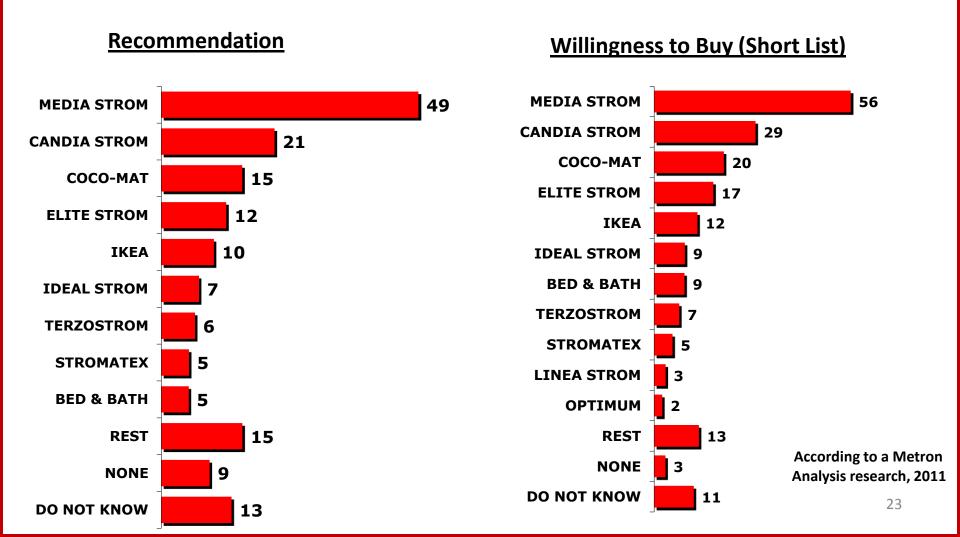

## Media Strom enjoys maximum awareness in comparison with its counterparts

# Media Strom is considered to be the most reliable company of the mattress industry and holds the largest market share!

Q: Which companies, brands of the mattress industry is the best.

Enjoy the maximum in sales due to Media Strom's reputation and unparallel quality of products!