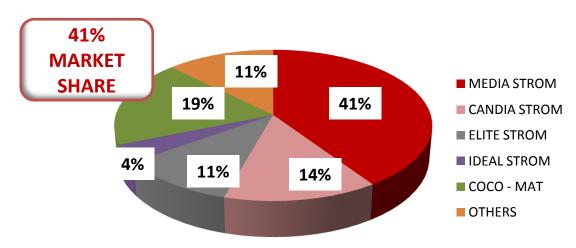

# Media Strom is considered to be the most reliable company of the mattress industry and holds the largest market share!

Q: Which companies, brands of the mattress industry is the best.

Enjoy the maximum in sales due to Media Strom's reputation and unparallel quality of products!