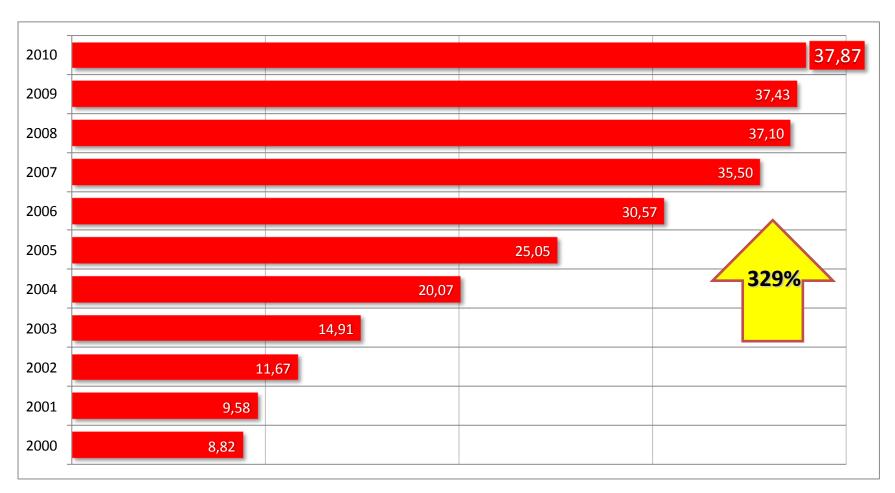

Media Strom, which maintains constant growth during the last decade (2000-2010), has displayed up to **305% increase** in its turnover, surpassing 37,5 million Euros in 2010.

Media Strom has always been and remains by far the No 1 company in the mattress industry in Greece and one of the leading mattress manufacturers worldwide!

# Sales Growth [2000 - 2010]

## Millions €

Since its establishment in 1967, Media Strom constantly embraces innovative solutions that changed our way of sleeping. Among others, few of the achievements that we take proud of are the following: